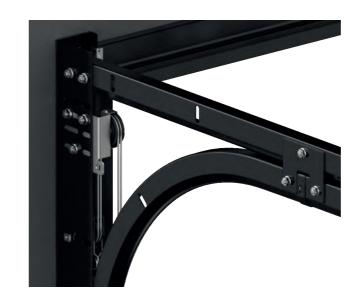

Premier-Line offers side tension springs on doors up to 5500mm wide, no requirement for unsightly torsion spring systems internally.

Quality is found in the smallest detail. Premier-Line tracks are fitted with the patented "Smart Connection" system.

consideration the smooth and silent movement of the rollers in the tracks. This follows hours of field and laboratory testing, a source of obsessive pride.

Unlike many of our competitors we take into

The side roller hinges are the same as those used on industrial doors and as such are designed to withstand much greater forces than residential applications could exert. This robustness guarantees a long life span for Premier-Line doors. The track systems are fully bolted and the thickness of the steel used ensures that the quality you expect as part of your home is built to perform with pride.

The Premier-Line track system is equipped as standard with the patented "smart connection" system allowing for smooth operation.

Unique RAL colours are available. Farrow & Ball, Little Greene Paint, Dulux and many more can be chosen by special request.