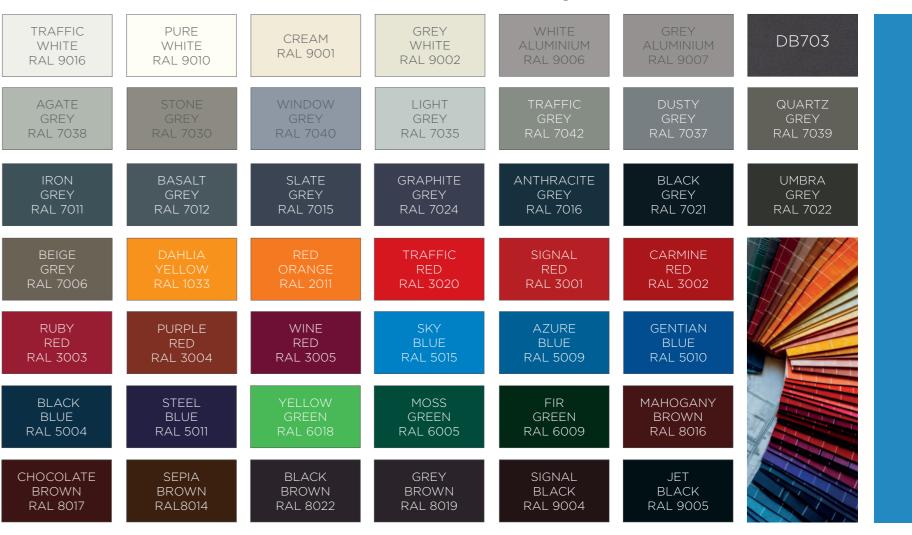

### Colour Options

Premier-Line offer one of the largest palettes of standard RAL colours.

For those who wish something completely unique there is an endless list of other colour options available. Choose from the classic RAL pallette or specialist colours such as Farrow & Ball, Dulux or Little Greene Paint. Please contact your dealer to arrange a sample.

Discover the power of a high quality finish with premium powder coating. This provides greater UV-resistance, colour fastness, with a tough durable topcoat.

Numerous matt fine textured finishes are available within the standard RAL range, as below.

COLOURS ARE FOR REFERENCE PURPOSES ONLY, PLEASE CONTACT YOUR DEALER TO REQUEST A SAMPLE