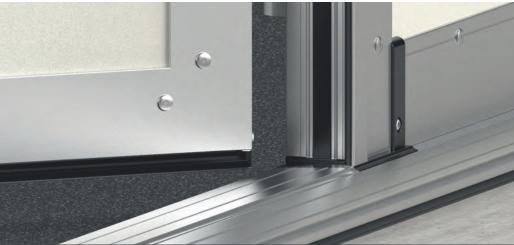

### Aluminium Frame

Premier-Line can offer a versatile aluminium frame which is a great alternative to timber. This allows for perfect positioning of the sectional door frame when installation between the aperture is required.

The aluminium frame is supplied with a two-part vertical frame section and a connecting header section. The frame can be colour matched to provide harmony with the door leaf.

In summary this provides style, strength and pleasing aesthetics.

### Profile Systems

Premier-Line doors are available with a unique profile system if required. Specifically designed for JDUK Door Systems this enables a perfect finish for doors installed within the aperture, enhancing the holistic look and design of your garage door.

This unique profile system enables installation of a sectional garage door in a garage aperture regardless of the building quality. Even garages without side clearances or lintels are therefore easily made compatible for a new sectional door. Enhance the functionality and aesthetics of your garage with our bespoke and unique profile system!