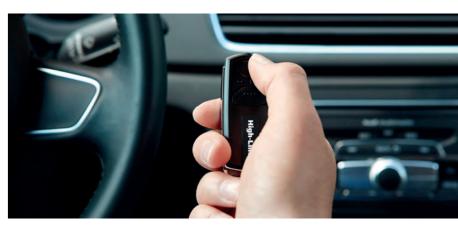

#### Select-Line Automation

Select-Line automation is supplied with a wireless wall switch and two hand-held 4 channel transmitters. This allows you to simply open and close your garage door with ease, as you approach your home.

Select-Line Head Unit

Remote Controls

External Wall Receiver

Combining simplicity and convenience the Select-Line automation option will make your garage door feel even more luxurious and effortless. Designed intentionally to be hassle free and fitted with ease the Select-Line system will have you smiling on demand as your door securely closes and opens at the push of your chosen button.

High-Line automation is a straight forward and user friendly automation system with app control compatibility. myQ is a bespoke app available to download on your phone or tablet enabling remote access and control of your garage door from wherever you are.

High-Line Head Unit

Remote Controls

External Wall Receiver

Great Connectivity With MyQ! MY Q

High-Line automation is supplied with a wireless wall switch to provide remote control from inside your garage. Two hand-held 4 channel transmitters are also included for when you want slick and easy remote access to your garage, as you arrive home.