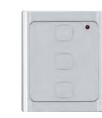

#### Select-Line Automation

Select-Line automation is supplied with a wireless wall switch and two hand-held 4 channel transmitters. This allows you to simply open and close your garage door with ease, as you approach your home.

Select-Line Head Unit

Remote Controls

External Wall Receiver

Combining simplicity and convenience the Select-Line automation option will make your garage door feel even more luxurious and effortless. Designed intentionally to be hassle free and fitted with ease the Select-Line system will have you smiling on demand as your door securely closes and opens at the push of your chosen button.