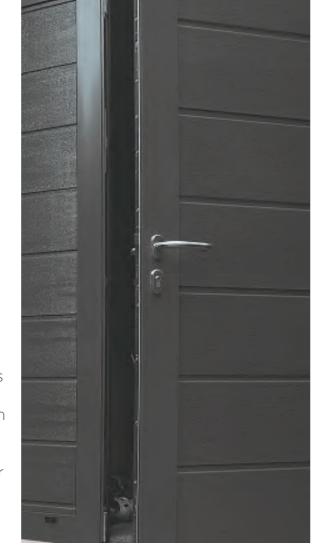

#### **Entrance Doors**

Further choice extends throughout JDUK Door Systems range of products, a selection of entrance doors offering unlimited design options to compliment your home.

- ≪ RC2 and RC3 anti-burglary classification, certifed by the IFT Rosenheim Institute
- ✓ Outstanding thermal insulation. Achieving 0.8 W/m2K U-value for 1400 x 2500 mm door with solid panel
- doors. 24-month warranty on hardware and accessories

#### Side Hinged Doors

The ideal solution to provide pedestrian passage or full access to the garage, with endless design options to create your perfect door.

- ✓ Innovative technical thinking creates a product that can be hung outward or inward opening, application choices dependant on your precise requirement
- ✓ The door leaf chassis and door frame are made from aluminium profile, with rebated seals along the perimeter of the door leaf and frame for optimum weather tightness