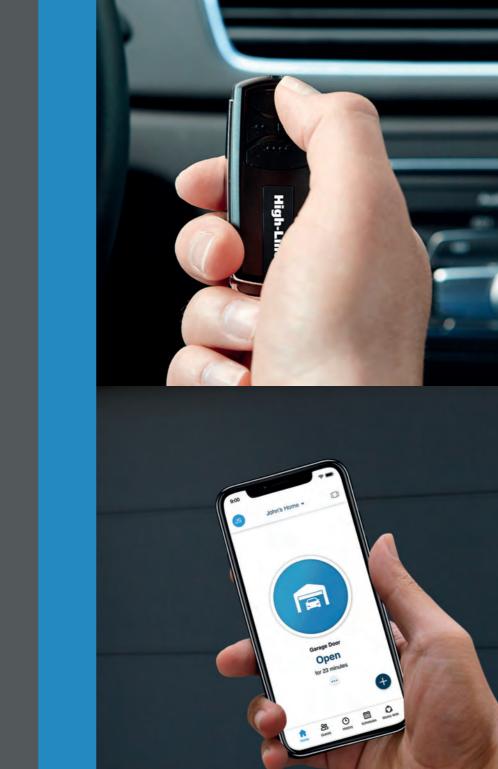

High-Line automation is a straight forward and user friendly automation system with app control compatibility. myQ is a bespoke app available to download on your phone or tablet enabling remote access and control of your garage door from wherever you are.

High-Line Head Unit

Remote Controls

External Wall Receiver

Great Connectivity With MyQ! MY Q

High-Line automation is supplied with a wireless wall switch to provide remote control from inside your garage. Two hand-held 4 channel transmitters are also included for when you want slick and easy remote access to your garage, as you arrive home.