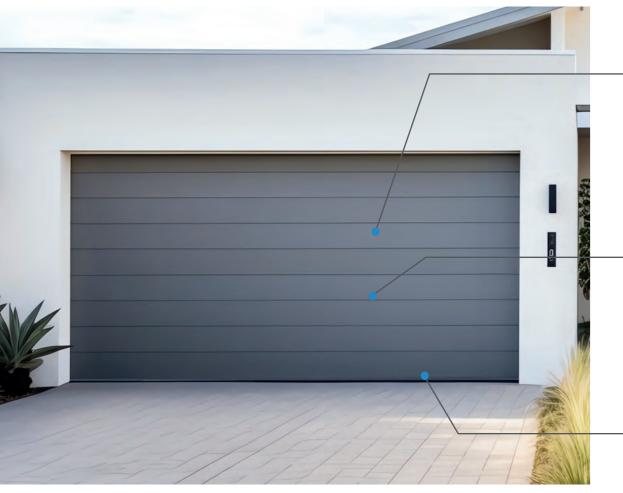

### **U** Values

The Premier-Line door panel is 40mm thick.

Example of thermal transmittance. Door size 4420mm W x 2250mm H = 1.40 W/m 2K.

14 JDUK Door Systems JDUK Door Systems 15