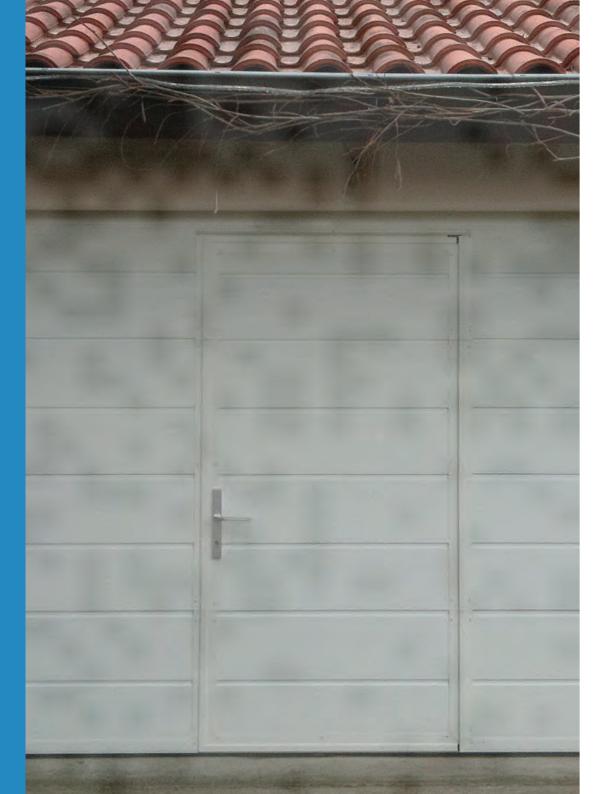

### Wicket Doors

Wicket doors offer a practical solution for properties with no other access into the garage. They enable easy access without the need to open the entire garage door.

Premier-Line wicket doors are supplied with single point locking and a door closer as standard, ensuring safety and peace of mind. Whether stepping out or stepping in you can be assured that your belongings remain secure.

Wicket doors combine practicality, security and aesthetics, making them an excellent addition to a sectional garage door.

### Bespoke By Design

Personalise your Premier-Line wicket door from a choice of additional options available on pages 32-35.

Our wicket doors are available in RAL colours. Please see pages 30-31.

Premier-Line wicket doors are supplied as standard with: