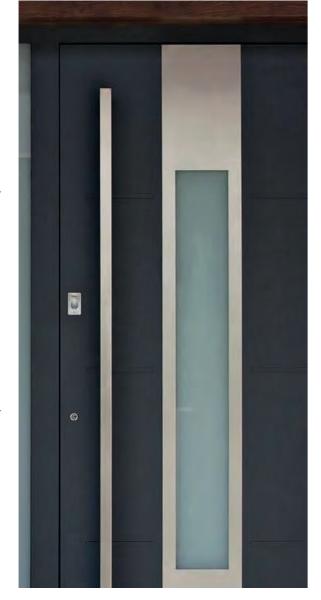

### Glazing & Ventilation Options

Fantastic window options are available. Choose from acrylic or stainless steel framed units with the option of clear or smooth opaque glazing. To enhance the overall appearance of your sectional garage door the acrylic frames can be colour matched to the door leaf.

Various ventilation units are available, finished in black or white.

Rectangular Acrylic

Rectangular Acrylic

Porthole Stainless Steel

Square Stainless Steel

Wide Narrow Stainless Steel

Manual Handle Options