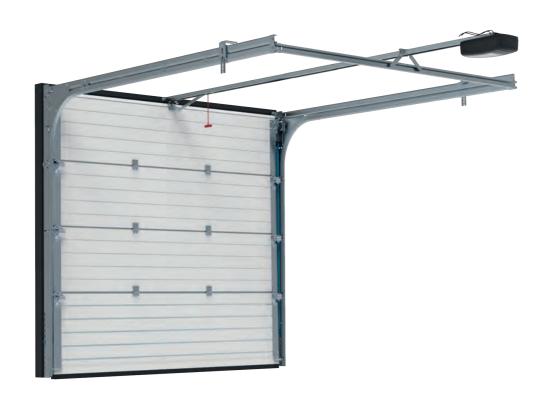

### Track Systems

Premier-Line is 'made-to-measure' and this also extends to our track systems. Similar to the door leaf, the track system is produced individually for you. We have a solution for any application and the quality does not stop here. Our Premier-Line promise is that the system will operate effortlessly and smoothly in even the most demanding of environments.

Premier-Line offers side tension springs on doors up to 5500mm wide, no requirement for unsightly torsion spring systems internally.

Quality is found in the smallest detail. Premier-Line tracks are fitted with the patented "Smart Connection" system.

consideration the smooth and silent movement of the rollers in the tracks. This follows hours of field and laboratory testing, a source of obsessive pride.

Unlike many of our competitors we take into

The side roller hinges are the same as those used on industrial doors and as such are designed to withstand much greater forces than residential applications could exert. This robustness guarantees a long life span for Premier-Line doors. The track systems are fully bolted and the thickness of the steel used ensures that the quality you expect as part of your home is built to perform with pride.