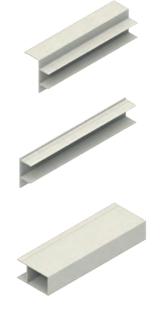

### Profile Systems

Premier-Line doors are available with a unique profile system if required. Specifically designed for JDUK Door Systems this enables a perfect finish for doors installed within the aperture, enhancing the holistic look and design of your garage door.

This unique profile system enables installation of a sectional garage door in a garage aperture regardless of the building quality. Even garages without side clearances or lintels are therefore easily made compatible for a new sectional door. Enhance the functionality and aesthetics of your garage with our bespoke and unique profile system!