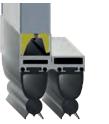

Premier-Line offers side tension springs on doors up to 5500mm wide, no requirement for unsightly torsion spring systems internally.

Quality is found in the smallest detail. Premier-Line tracks are fitted with the patented "Smart Connection" system.

consideration the smooth and silent movement of the rollers in the tracks. This follows hours of field and laboratory testing, a source of obsessive pride.

Unlike many of our competitors we take into

The side roller hinges are the same as those used on industrial doors and as such are designed to withstand much greater forces than residential applications could exert. This robustness guarantees a long life span for Premier-Line doors. The track systems are fully bolted and the thickness of the steel used ensures that the quality you expect as part of your home is built to perform with pride.

Side roller hinges are the same as those used on industrial doors and as such are designed to withstand much greater forces than residential applications could exert.