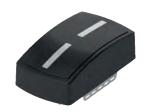

### Select-Line

The New Standard In Automation

JDUK Door Systems offer a variety of unique automation systems for powering your sectional door. Select-Line is the perfect choice for all types of tracked garage doors.

#### Select-Line Automation

Select-Line automation is supplied with a wireless wall switch and two hand-held 4 channel transmitters. This allows you to simply open and close your garage door with ease, as you approach your home.

Select-Line Head Unit

Remote Controls

External Wall Receiver

Combining simplicity and convenience the Select-Line automation option will make your garage door feel even more luxurious and effortless. Designed intentionally to be hassle free and fitted with ease the Select-Line system will have you smiling on demand as your door securely closes and opens at the push of your chosen button.