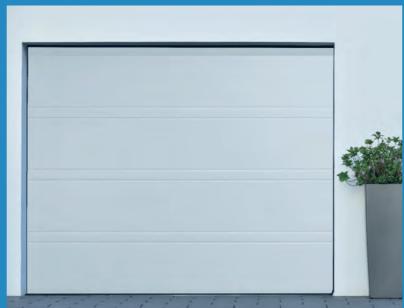

#### L Ribbed

For many people the Premier-Line L Ribbed panel design is the perfect complimentary choice to enhance the kerb appeal of your home. The large horizontal rib of the panels provides both a stylish and contemporary aesthetic. A reason why L Ribbed resonates with so many making this design one of our most popular.

Premier-Line is supplied with a pre-assembled vertical track system and pre-tensioned springs, enabling efficient installation.

A range of panel textures exclusive to the L ribbed panel design providing unique aesthetics. Granite, Quartz, Corten, Nero and Antro are available. Please see page 14.

L Ribbed panels are available in a choice of Smooth, Woodgrain or Stucco texture and all colour options. For a totally contempory finish L ribbed is also available in Granite, Nero, Antro, Quartz and Corten texture. See the panel texture options to help you choose on page 14.