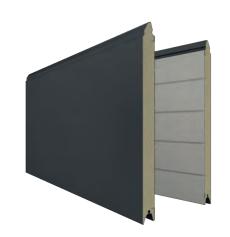

#### HIgh Performing Thermal Efficiency

Premier-Line doors are all about thermal conductivity. Premier-Line systems eliminate heat loss in the most affected areas of the door leaf allowing the door to maintain optimum temperature inside your garage.

### **U** Values

The Premier-Line door panel is 40mm thick.

Example of thermal transmittance. Door size 4420mm W x 2250mm H = 1.40 W/m 2K.

14 JDUK Door Systems JDUK Door Systems 15