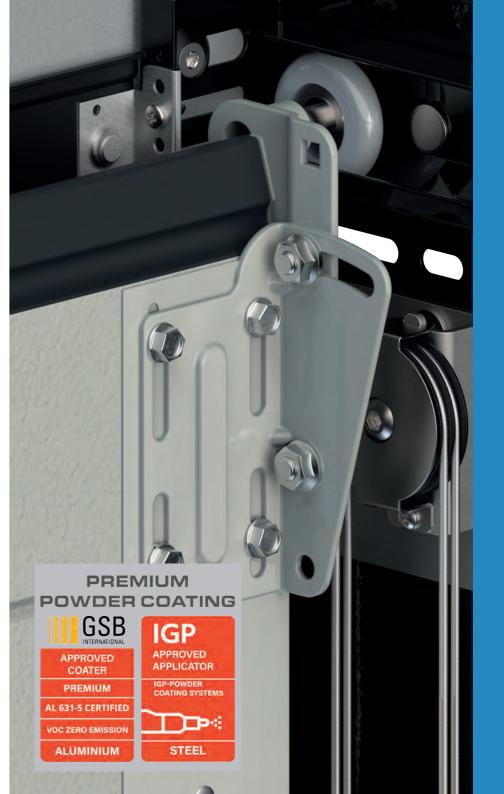

### Coated Tracks & Hardware

Available as an added piece of aesthetic luxury, Premier-Line options ensure the perfect match with the inside colour of your design. As an optional extra we can powder coat and colour match the tracks using the unique IGP-Powder Coating System.

In addition to the coated tracks you can choose to have the hardware finished in white. The coating for both tracks and hardware helps to protect the metal components from corrosion caused by damp and extreme weather.