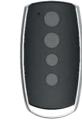

#### Select-Line Automation

Select-Line automation is supplied with a wireless wall switch and two hand-held 4 channel transmitters. This allows you to simply open and close your garage door with ease, as you approach your home.

Select-Line Head Unit

Remote Controls

External Wall Receiver

Combining simplicity and convenience the Select-Line automation option will make your garage door feel even more luxurious and effortless. Designed intentionally to be hassle free and fitted with ease the Select-Line system will have you smiling on demand as your door securely closes and opens at the push of your chosen button.

High-Line Head Unit

Remote Controls

External Wall Receiver

Great Connectivity With MyQ! MY Q

High-Line automation is supplied with a wireless wall switch to provide remote control from inside your garage. Two hand-held 4 channel transmitters are also included for when you want slick and easy remote access to your garage, as you arrive home.