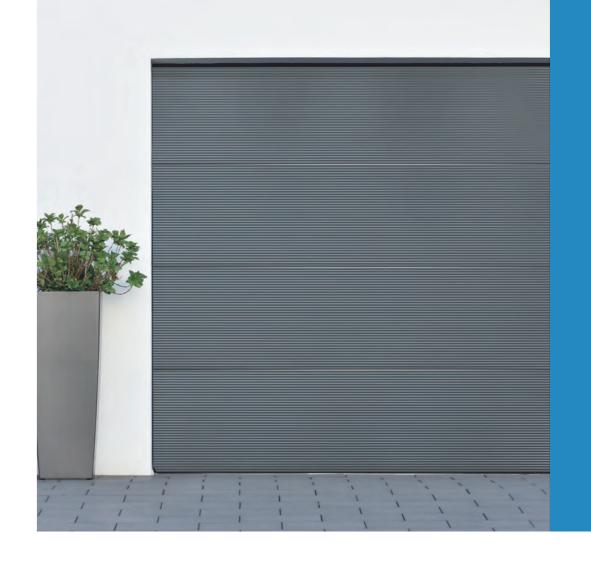

### S Ribbed

The Premier-Line S Ribbed panel offers a modern yet timeless design. Small horizontal ribs positioned evenly through the panel make junctions absolutely unnoticeable.

45 matt fine textured standard RAL's available, including some of the most popular grey shades such as anthracite grey, agate grey and slate grey, with many more to choose from.

Premier-Line doors are available in a wide range of RAL colours. For all colour options please see pages 30-31.

S Ribbed panels are available in a choice of Smooth, Woodgrain or Stucco and all colour options. See the panel texture options to help you choose on page 14.