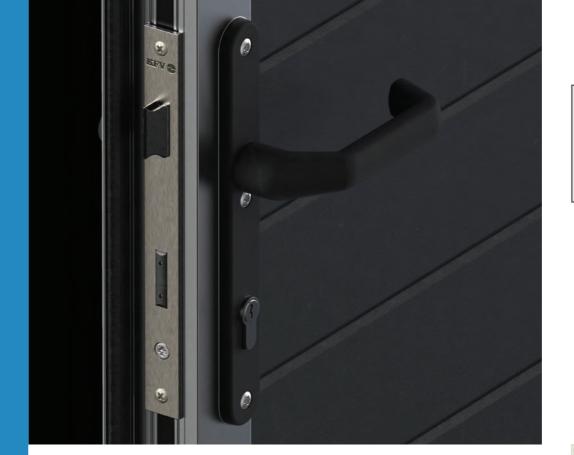

Black Aluminium

centrally positioned handle which locks internally to both the left and right vertical track.

Handles available in black or brushed aluminium handle, please see images below.

For garages that have no power source. Premier-Line can provide a manual system which operates with a

Brushed Aluminium

Internal Grab Handle

Premier-Line

Escutcheon Plate

Rectangular Vents

Rectangular Vents

Wide

Vents