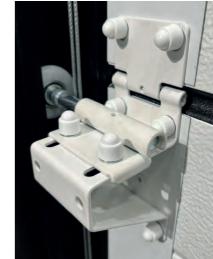

consideration the smooth and silent movement of the rollers in the tracks. This follows hours of field and laboratory testing, a source of obsessive pride.

Unlike many of our competitors we take into

The side roller hinges are the same as those used on industrial doors and as such are designed to withstand much greater forces than residential applications could exert. This robustness guarantees a long life span for Premier-Line doors. The track systems are fully bolted and the thickness of the steel used ensures that the quality you expect as part of your home is built to perform with pride.

Side roller hinges are the same as those used on industrial doors and as such are designed to withstand much greater forces than residential applications could exert.